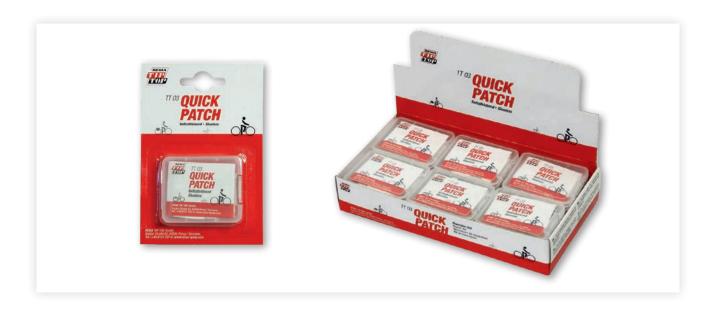

## TT03 QUICK PATCH KIT

## glueless

Completely new developed bicycle repair kit with self-adhesive tube patches of high quality TPU material (Thermoplastic Polyurethane).

- The tube patches are highly flexible and adjust to the movements of the tube.
- The material has a high wear resistance and good weather resistance.
- For all common bicycle inner tubes (natural rubber, butyl, polyurethane) very well suited.
- No drying time and no waiting time
- Special tuned very fine emery paper
- Very small pack size

| Ref. No. | Product Name                    | Content                              |
|----------|---------------------------------|--------------------------------------|
| 506 0030 | Quick Patch Kit Counter display | 6 glueless tube patches              |
| 506 4030 | Quick Patch Kit SB-Blister      | 1 Emery paper / 1 Instruction manual |